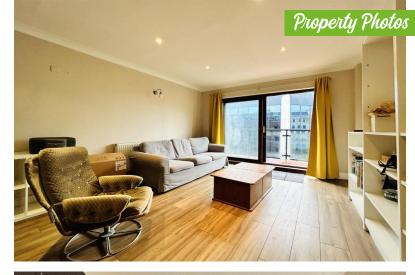

## **KINGS ROAD**

READING, RG1 4AE **£230,000** 

LEASEHOLD - 88 YEARS GROUND RENT - £350 P/A SERVICE CHARGE - £3,890 P/A

**Council Tax Band** D

GROUND FLOOR 885 sq.ft. (82.2 sq.m.) approx.

TOTAL FLOOR AREA: 885 sq.ft. (82.2 sq.m.) approx.