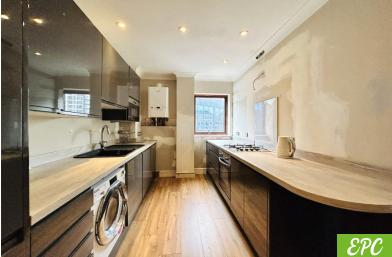

## **KINGS ROAD**

READING, RG1 4AE **£230,000** 

LEASEHOLD - 88 YEARS GROUND RENT - £350 P/A SERVICE CHARGE - £3,890 P/A

**Council Tax Band** D

GROUND FLOOR 885 sq.ft. (82.2 sq.m.) approx.

TOTAL FLOOR AREA: 885 sq.ft. (82.2 sq.m.) approx.