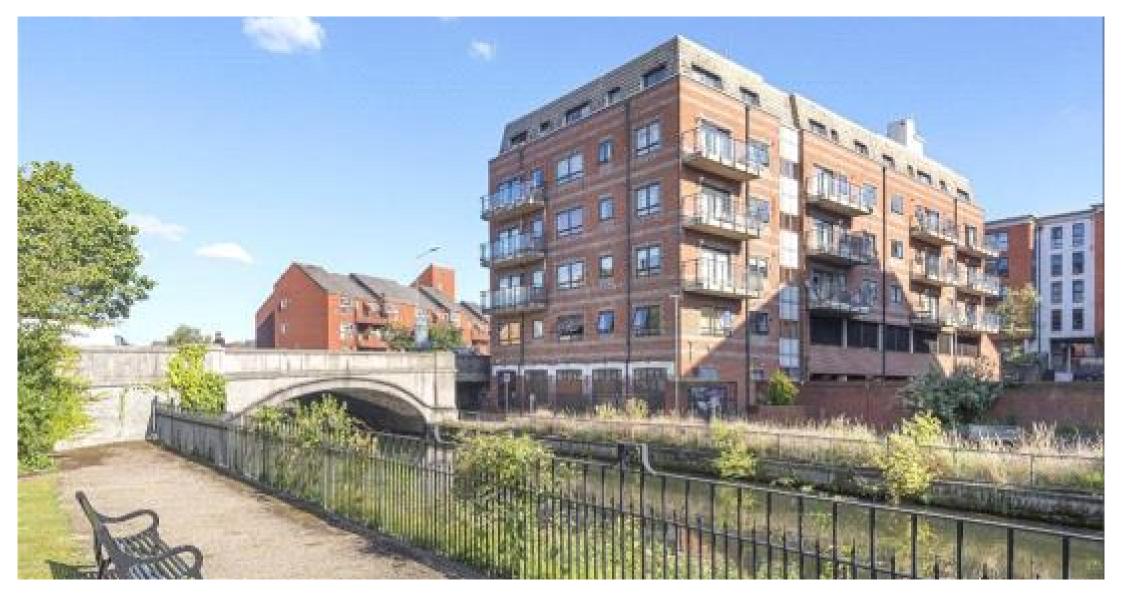

## **KINGS ROAD**

READING, RG1 4AE **£230,000** 

LEASEHOLD - 88 YEARS GROUND RENT - £350 P/A SERVICE CHARGE - £3,890 P/A

**Council Tax Band** D

GROUND FLOOR 885 sq.ft. (82.2 sq.m.) approx.

TOTAL FLOOR AREA: 885 sq.ft. (82.2 sq.m.) approx.