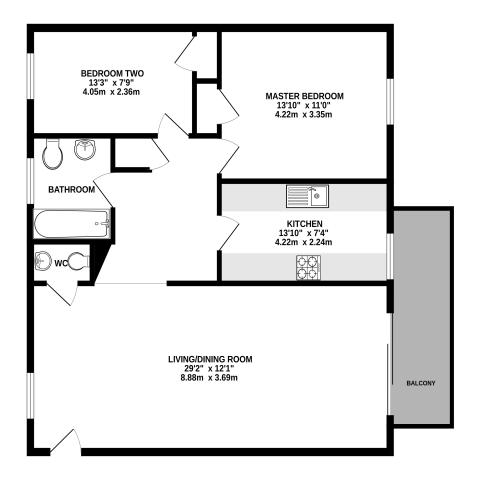

## **KINGS ROAD**

READING, RG1 4AE **£230,000** 

LEASEHOLD - 88 YEARS GROUND RENT - £350 P/A SERVICE CHARGE - £3,890 P/A

**Council Tax Band** D

GROUND FLOOR 885 sq.ft. (82.2 sq.m.) approx.

TOTAL FLOOR AREA: 885 sq.ft. (82.2 sq.m.) approx.